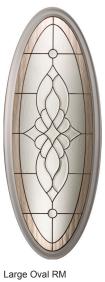

Large Oval NP

Round Jewels, Clear Bevels, Half Inch Square, Large Square Bevels, Dark Amber Wispy, Waterglass Available in Black Plating 22 Inch X 64 Inch & 7 Inch X 64 Inch

7.5 x 18.5 RM

Quality and Craftsmanship are never an accident.