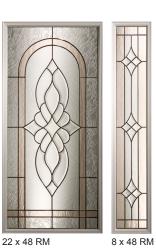

Large Oval NP

Round Jewels, Clear Bevels, Half Inch Square, Large Square Bevels, Dark Amber Wispy, Waterglass Available in Black Plating 22 Inch X 64 Inch & 7 Inch X 64 Inch

7.5 x 18.5 RM

Quality and Craftsmanship are never an accident.