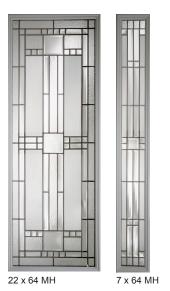

7 x 64 KE

Small Oval KE

Large Oval KE

7.5 x 18.5 KE

HR 22 x 10 KE

LEFT RIGHT