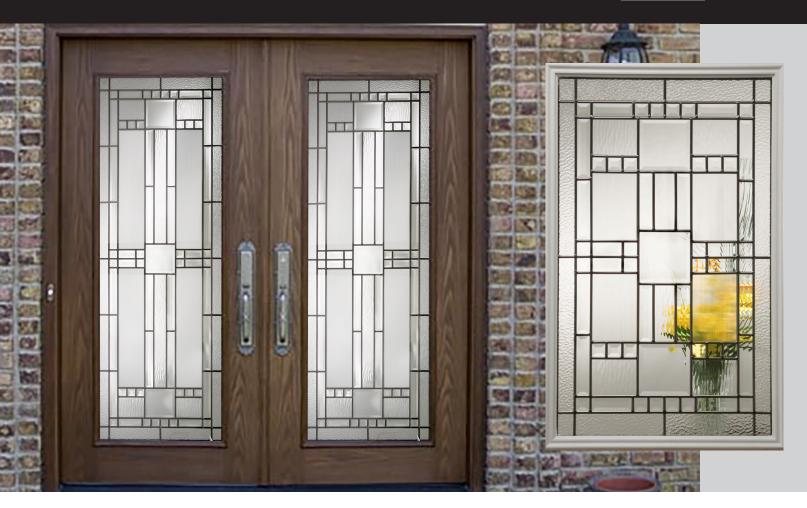

## MONACO

22 x 48 NP

22 x 64 NP

8 x 48 NP

7 x 64 NP

Small Oval NP

7.5 x 18.5 NP

HR 22 x 10 NP