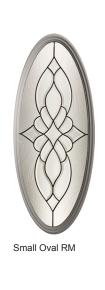

Large Oval NP

Round Jewels, Clear Bevels, Half Inch Square, Large Square Bevels, Dark Amber Wispy, Waterglass Available in Black Plating 22 Inch X 64 Inch & 7 Inch X 64 Inch

7.5 x 18.5 RM

Quality and Craftsmanship are never an accident.