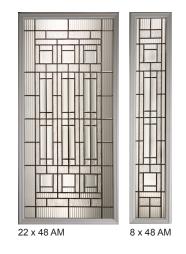

7.5 x 18.5 BL

HR 22 x 10 BL

7.5 x 18.5 CA

HR 22 x 10 CA

22 x 36 KE

22 x 48 KE

22 x 64 KE

8 x 48 KE

7 x 64 KE

Small Oval KE

Large Oval KE

7.5 x 18.5 KE

HR 22 x 10 KE

LEFT RIGHT

## MONACO

22 x 48 NP

22 x 64 NP

8 x 48 NP

7 x 64 NP

Small Oval NP

7.5 x 18.5 NP

HR 22 x 10 NP

Large Oval NP

Round Jewels, Clear Bevels, Half Inch Square, Large Square Bevels, Dark Amber Wispy, Waterglass Available in Black Plating 22 Inch X 64 Inch & 7 Inch X 64 Inch

7.5 x 18.5 RM

Quality and Craftsmanship are never an accident.