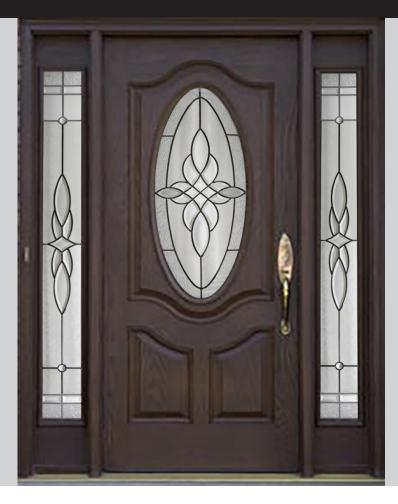

## MONACO

22 x 48 NP

22 x 64 NP

8 x 48 NP

7 x 64 NP

Small Oval NP

7.5 x 18.5 NP

HR 22 x 10 NP

Large Oval NP

Round Jewels, Clear Bevels, Half Inch Square, Large Square Bevels, Dark Amber Wispy, Waterglass Available in Black Plating 22 Inch X 64 Inch & 7 Inch X 64 Inch

7.5 x 18.5 RM

Quality and Craftsmanship are never an accident.