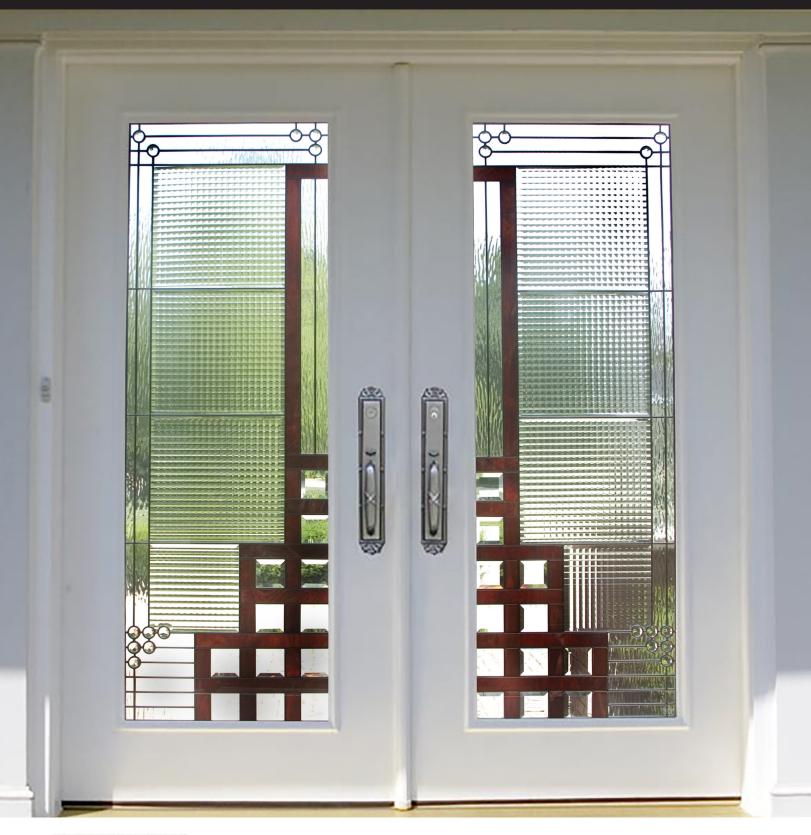

Large Oval NP

Round Jewels, Clear Bevels, Half Inch Square, Large Square Bevels, Dark Amber Wispy, Waterglass Available in Black Plating 22 Inch X 64 Inch & 7 Inch X 64 Inch

7.5 x 18.5 RM

Quality and Craftsmanship are never an accident.