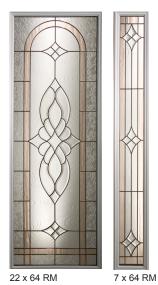

Large Oval NP

Round Jewels, Clear Bevels, Half Inch Square, Large Square Bevels, Dark Amber Wispy, Waterglass Available in Black Plating 22 Inch X 64 Inch & 7 Inch X 64 Inch

7.5 x 18.5 RM

Quality and Craftsmanship are never an accident.