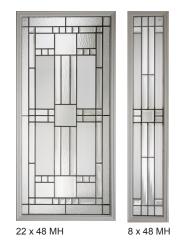

7.5 x 18.5 BL

HR 22 x 10 BL

7.5 x 18.5 CA

HR 22 x 10 CA

22 x 36 KE

22 x 48 KE

22 x 64 KE

8 x 48 KE