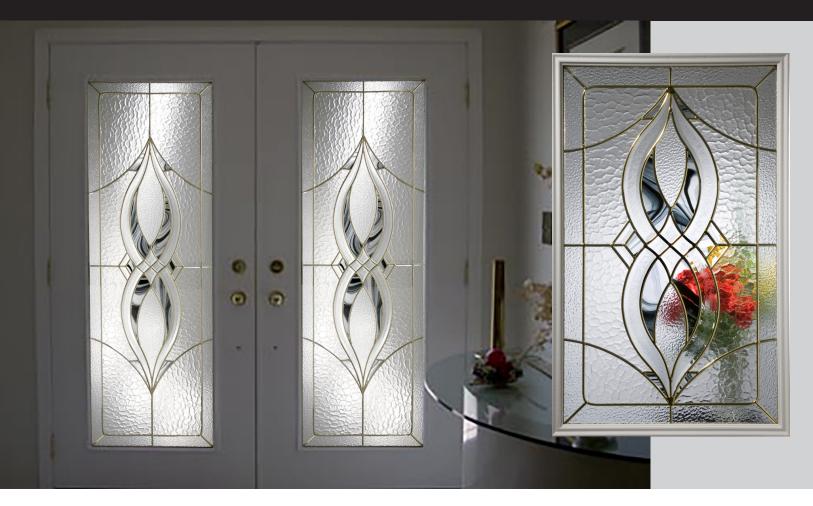

## MONACO

22 x 48 NP

22 x 64 NP

8 x 48 NP

7 x 64 NP

Small Oval NP

7.5 x 18.5 NP

HR 22 x 10 NP

Large Oval NP

Round Jewels, Clear Bevels, Half Inch Square, Large Square Bevels, Dark Amber Wispy, Waterglass Available in Black Plating 22 Inch X 64 Inch & 7 Inch X 64 Inch

7.5 x 18.5 RM

Quality and Craftsmanship are never an accident.