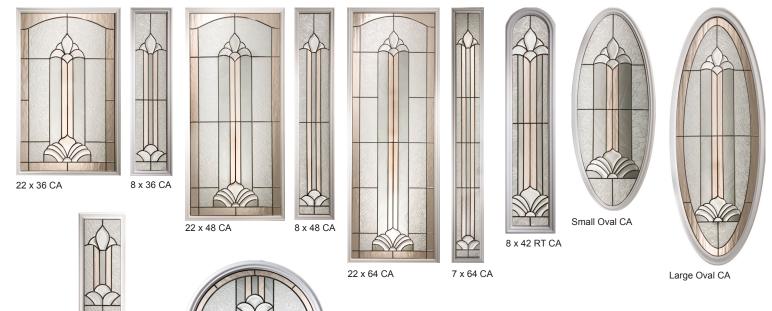

7.5 x 18.5 BL

HR 22 x 10 BL

7.5 x 18.5 CA

HR 22 x 10 CA

22 x 36 KE

22 x 48 KE

22 x 64 KE

8 x 48 KE

7 x 64 KE

Small Oval KE

Large Oval KE

7.5 x 18.5 KE

HR 22 x 10 KE

LEFT RIGHT

## MONACO

22 x 48 NP

22 x 64 NP

8 x 48 NP

7 x 64 NP

Small Oval NP

7.5 x 18.5 NP

HR 22 x 10 NP

Large Oval NP

Round Jewels, Clear Bevels, Half Inch Square, Large Square Bevels, Dark Amber Wispy, Waterglass Available in Black Plating 22 Inch X 64 Inch & 7 Inch X 64 Inch

7.5 x 18.5 RM

Quality and Craftsmanship are never an accident.