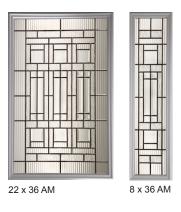

7.5 x 18.5 BL

HR 22 x 10 BL

7.5 x 18.5 CA

HR 22 x 10 CA

22 x 36 KE

22 x 48 KE

22 x 64 KE

8 x 48 KE

7 x 64 KE

Small Oval KE

Large Oval KE

7.5 x 18.5 KE

HR 22 x 10 KE

LEFT RIGHT

## MONACO

22 x 48 NP

22 x 64 NP

8 x 48 NP

7 x 64 NP

Small Oval NP

7.5 x 18.5 NP

HR 22 x 10 NP

Large Oval NP

Round Jewels, Clear Bevels, Half Inch Square, Large Square Bevels, Dark Amber Wispy, Waterglass Available in Black Plating 22 Inch X 64 Inch & 7 Inch X 64 Inch

7.5 x 18.5 RM

Quality and Craftsmanship are never an accident.