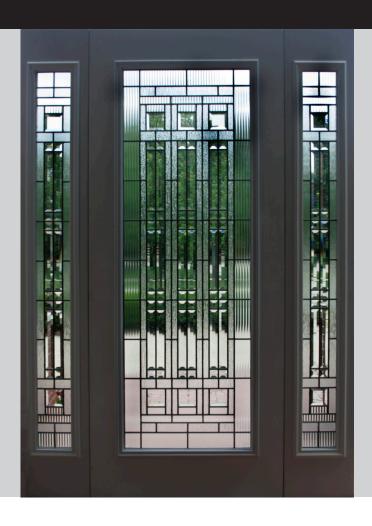

## MONACO

22 x 48 NP

22 x 64 NP

8 x 48 NP

7 x 64 NP

Small Oval NP

7.5 x 18.5 NP

HR 22 x 10 NP