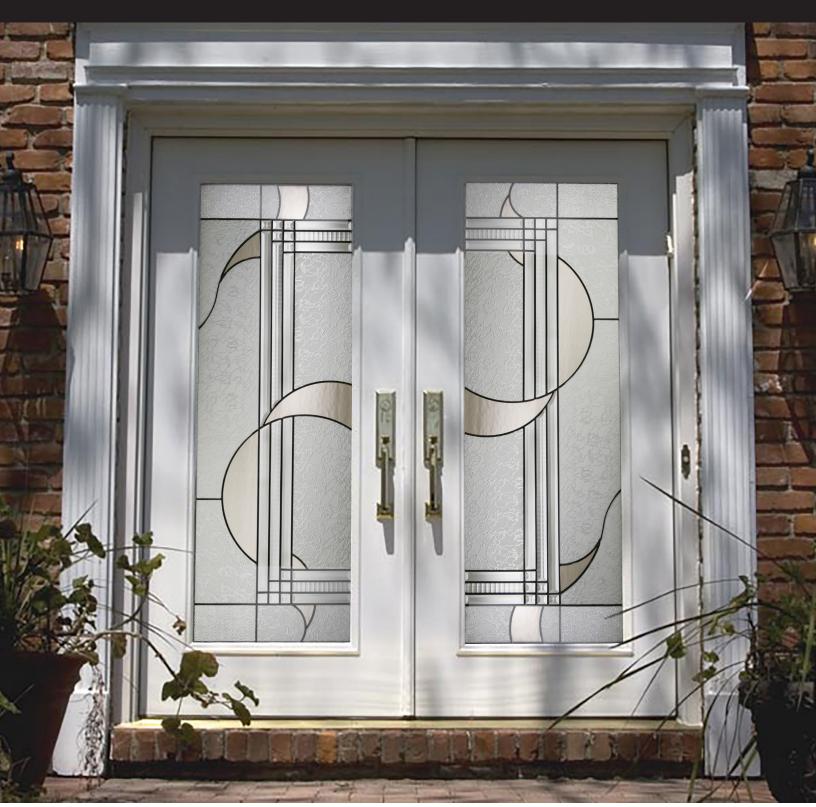

## MONACO

22 x 48 NP

22 x 64 NP

8 x 48 NP

7 x 64 NP

Small Oval NP

7.5 x 18.5 NP

HR 22 x 10 NP

We design and manufacture elegant stained glass for entryways. Our glass is built with forward thinking design features that enhance aesthetics and performance. The collection is defined by combining the finest quality materials of patterned and beveled glass with decorative plating to provide you with art glass that is second to none.

Every piece is hand crafted one at a time. We offer multiple original designs from traditional to contemporary to basic styles. There is something to satisfy every design taste and budget. No matter what you choose, quality and craftsmanship are guaranteed. We are proud to offer stained glass of exceptional construction, great looks and quality that will last for years to come.