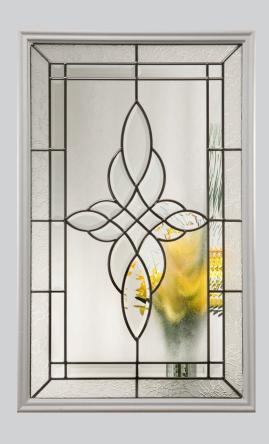

Large Oval NP

Round Jewels, Clear Bevels, Half Inch Square, Large Square Bevels, Dark Amber Wispy, Waterglass Available in Black Plating 22 Inch X 64 Inch & 7 Inch X 64 Inch

7.5 x 18.5 RM

Quality and Craftsmanship are never an accident.