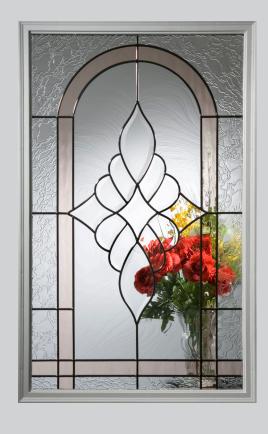

## MONACO

22 x 48 NP

22 x 64 NP

8 x 48 NP

7 x 64 NP

Small Oval NP

7.5 x 18.5 NP

HR 22 x 10 NP

Large Oval NP

Round Jewels, Clear Bevels, Half Inch Square, Large Square Bevels, Dark Amber Wispy, Waterglass Available in Black Plating 22 Inch X 64 Inch & 7 Inch X 64 Inch

7.5 x 18.5 RM

Quality and Craftsmanship are never an accident.