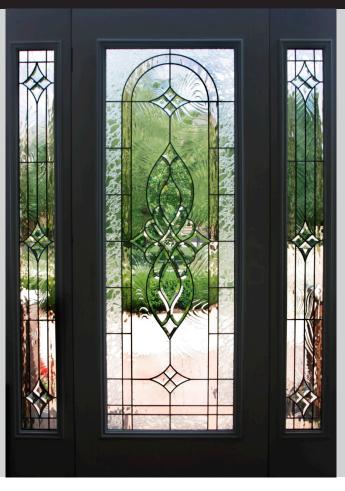

## MONACO

22 x 48 NP

22 x 64 NP

8 x 48 NP

7 x 64 NP

Small Oval NP

7.5 x 18.5 NP

HR 22 x 10 NP