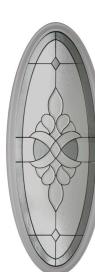

7 x 64 KE

Small Oval KE

Large Oval KE

7.5 x 18.5 KE

HR 22 x 10 KE

LEFT RIGHT

Large Oval NP

Round Jewels, Clear Bevels, Half Inch Square, Large Square Bevels, Dark Amber Wispy, Waterglass Available in Black Plating 22 Inch X 64 Inch & 7 Inch X 64 Inch

7.5 x 18.5 RM

Quality and Craftsmanship are never an accident.