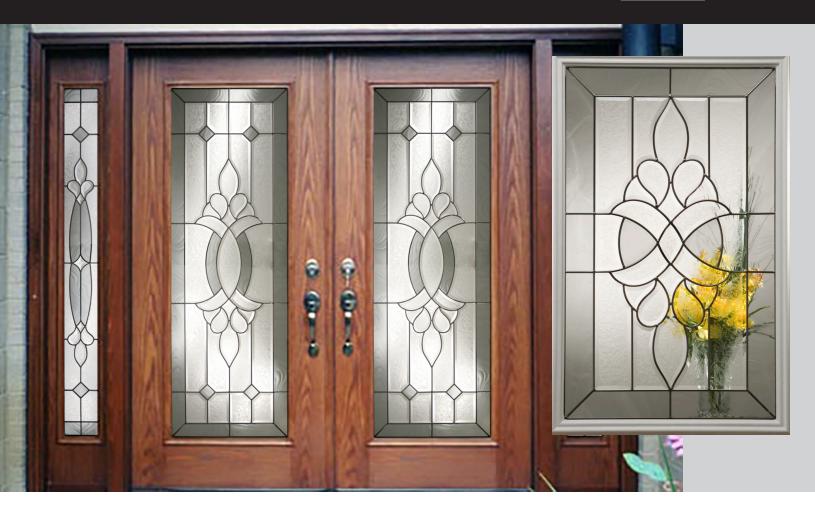

## MONACO

22 x 48 NP

22 x 64 NP

8 x 48 NP

7 x 64 NP

Small Oval NP

7.5 x 18.5 NP

HR 22 x 10 NP

Large Oval NP

Round Jewels, Clear Bevels, Half Inch Square, Large Square Bevels, Dark Amber Wispy, Waterglass Available in Black Plating 22 Inch X 64 Inch & 7 Inch X 64 Inch

7.5 x 18.5 RM

Quality and Craftsmanship are never an accident.