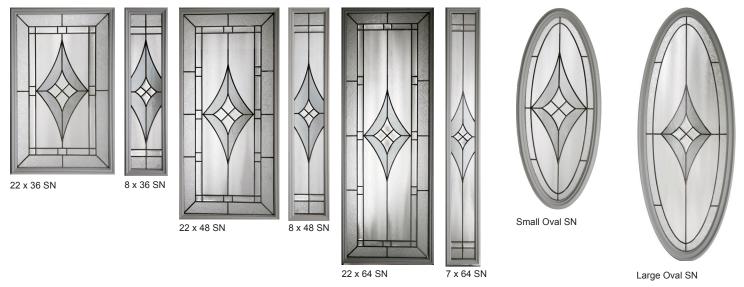

## MONACO

22 x 48 NP

22 x 64 NP

8 x 48 NP

7 x 64 NP

Small Oval NP

7.5 x 18.5 NP

HR 22 x 10 NP

Large Oval NP

Round Jewels, Clear Bevels, Half Inch Square, Large Square Bevels, Dark Amber Wispy, Waterglass Available in Black Plating 22 Inch X 64 Inch & 7 Inch X 64 Inch

7.5 x 18.5 RM

Quality and Craftsmanship are never an accident.