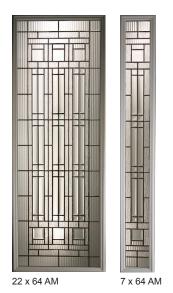

7.5 x 18.5 BL

HR 22 x 10 BL

7.5 x 18.5 CA

HR 22 x 10 CA

22 x 36 KE

22 x 48 KE

22 x 64 KE

8 x 48 KE

7 x 64 KE

Small Oval KE

Large Oval KE

7.5 x 18.5 KE

HR 22 x 10 KE

LEFT RIGHT

## MONACO

22 x 48 NP

22 x 64 NP

8 x 48 NP

7 x 64 NP

Small Oval NP

7.5 x 18.5 NP

HR 22 x 10 NP

Large Oval NP

Round Jewels, Clear Bevels, Half Inch Square, Large Square Bevels, Dark Amber Wispy, Waterglass Available in Black Plating 22 Inch X 64 Inch & 7 Inch X 64 Inch

7.5 x 18.5 RM

Quality and Craftsmanship are never an accident.