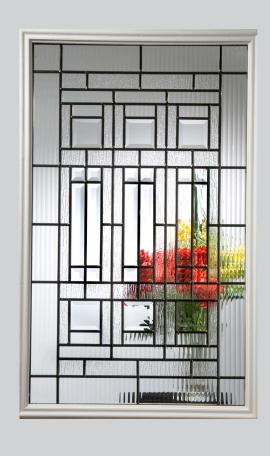

## MONACO

22 x 48 NP

22 x 64 NP

8 x 48 NP

7 x 64 NP

Small Oval NP

7.5 x 18.5 NP

HR 22 x 10 NP