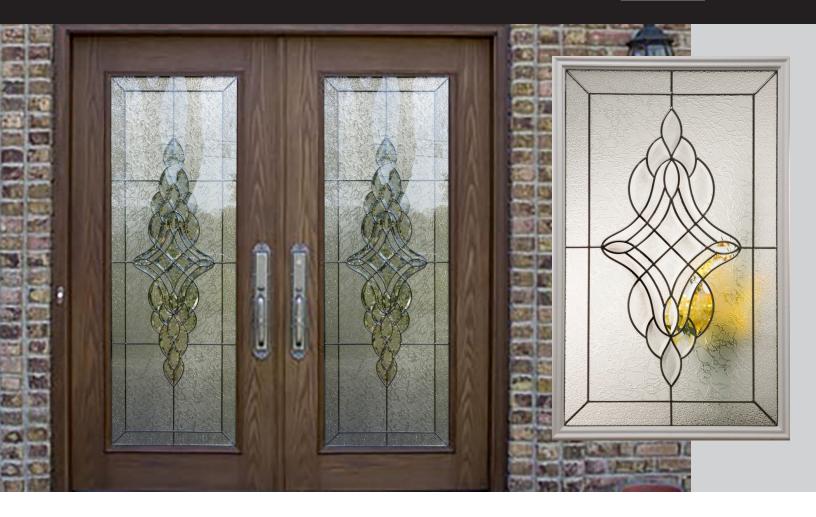

## MONACO

22 x 48 NP

22 x 64 NP

8 x 48 NP

7 x 64 NP

Small Oval NP

7.5 x 18.5 NP

HR 22 x 10 NP

Large Oval NP

Round Jewels, Clear Bevels, Half Inch Square, Large Square Bevels, Dark Amber Wispy, Waterglass Available in Black Plating 22 Inch X 64 Inch & 7 Inch X 64 Inch

7.5 x 18.5 RM

Quality and Craftsmanship are never an accident.