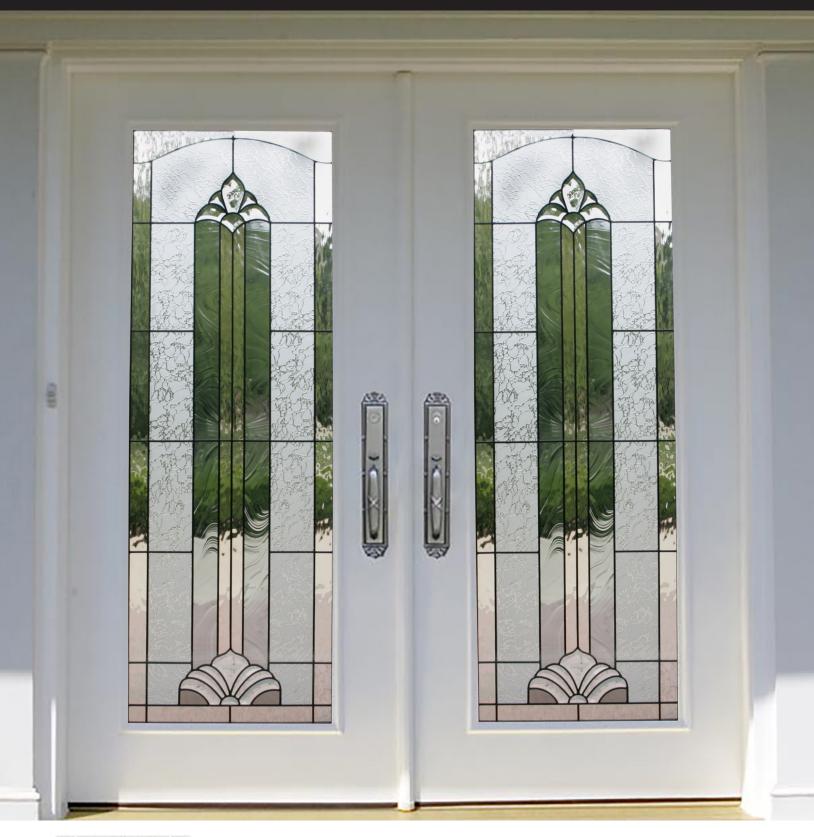

Large Oval NP

Round Jewels, Clear Bevels, Half Inch Square, Large Square Bevels, Dark Amber Wispy, Waterglass Available in Black Plating 22 Inch X 64 Inch & 7 Inch X 64 Inch

7.5 x 18.5 RM

Quality and Craftsmanship are never an accident.