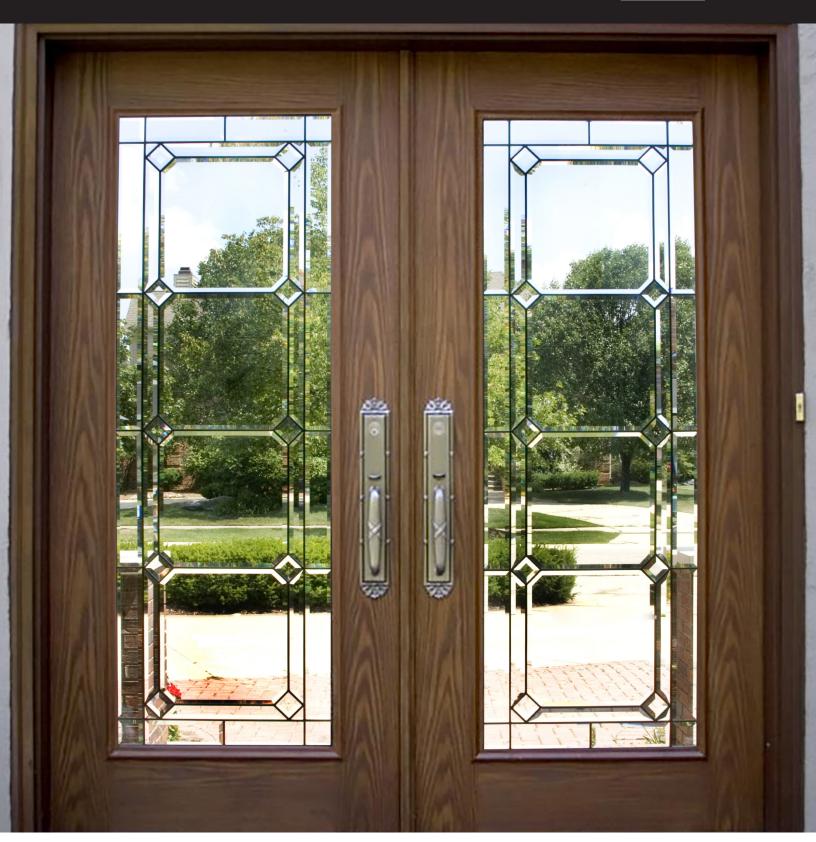

Large Oval NP

Round Jewels, Clear Bevels, Half Inch Square, Large Square Bevels, Dark Amber Wispy, Waterglass Available in Black Plating 22 Inch X 64 Inch & 7 Inch X 64 Inch

7.5 x 18.5 RM

Quality and Craftsmanship are never an accident.

We design and manufacture elegant stained glass for entryways. Our glass is built with forward thinking design features that enhance aesthetics and performance. The collection is defined by combining the finest quality materials of patterned and beveled glass with decorative plating to provide you with art glass that is second to none.

Every piece is hand crafted one at a time. We offer multiple original designs from traditional to contemporary to basic styles. There is something to satisfy every design taste and budget. No matter what you choose, quality and craftsmanship are guaranteed. We are proud to offer stained glass of exceptional construction, great looks and quality that will last for years to come.