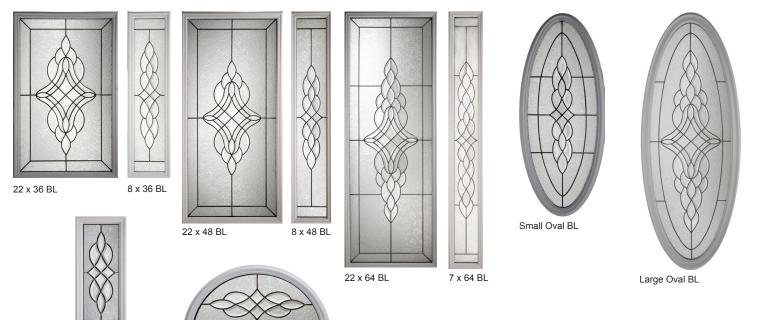

7.5 x 18.5 BL

HR 22 x 10 BL

7.5 x 18.5 CA

HR 22 x 10 CA

22 x 36 KE

22 x 48 KE

22 x 64 KE

8 x 48 KE

7 x 64 KE

Small Oval KE

Large Oval KE

7.5 x 18.5 KE

HR 22 x 10 KE

LEFT RIGHT

## MONACO

22 x 48 NP

22 x 64 NP

8 x 48 NP

7 x 64 NP

Small Oval NP

7.5 x 18.5 NP

HR 22 x 10 NP

Large Oval NP

Round Jewels, Clear Bevels, Half Inch Square, Large Square Bevels, Dark Amber Wispy, Waterglass Available in Black Plating 22 Inch X 64 Inch & 7 Inch X 64 Inch

7.5 x 18.5 RM

Quality and Craftsmanship are never an accident.